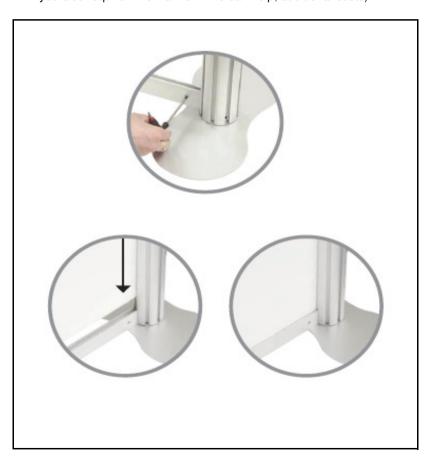

### Step 1 - Assembly

- 1. Place "Base Plates" onto the floor
- 2. Push down 1x Post onto the base plate connector
- 3. Twist clockwise to lock into place
- 4. Repeat 1-2-3 for 2nd Base Plate and Post

Centro 1- "W750mm" Assembly-Instructions

## Step 2 - Assembly

- 1. Affix Upper Post to Lower Posts
- 2. Push down Upper Post into Lower Post
- 3. Twist clockwise to lock into place
- 4. Repeat 1-2-3 for 2nd Base Plate and Post

Centro 1- "W750mm" Assembly-Instructions