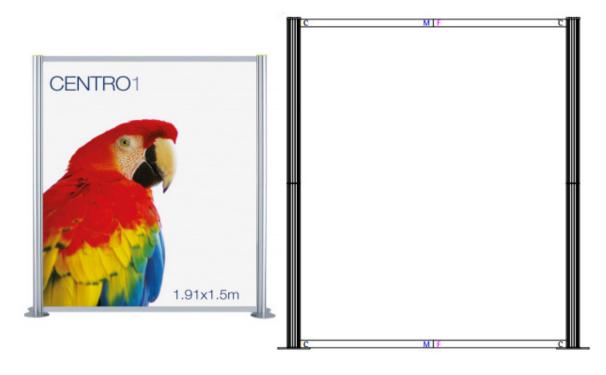

#### Centro 1- "W750mm" Assembly-Instructions

### **Centro 1 (Modular Exhibition Display)**

#### Components:

- 2x Base Plates
- 2x (Male) Connecting Posts at 1000mm
- 2x (Female) Connecting Posts at 1000mm
- 2x Straight Profile 750mm Crossbars
- 2x Acrylic Post End Caps

#### (Graphics Not Supplied)

Action 1 = Can support Rigid Panels

Action 2 = PVC Banner (Taped Pockets)

Action 3 = PVC Banner (Sewn Pockets)

## Action 1 = Rigid Panels

W766mm x H1926mm (Finished Print / Cut Size)

W750mm x H1910mm (Visible Graphic Area)

### **Action 2 = PVC Banner (Taped Pockets)**

W750mm x H2204mm (Finished Print / Cut Size)

W750mm x H1965mm (Visible Graphic Area)

### Action 3 = PVC Banner (Sewn Pockets)

W750mm x H2154mm (Finished Print / Cut Size)

W750mm x H1965mm (Visible Graphic Area)