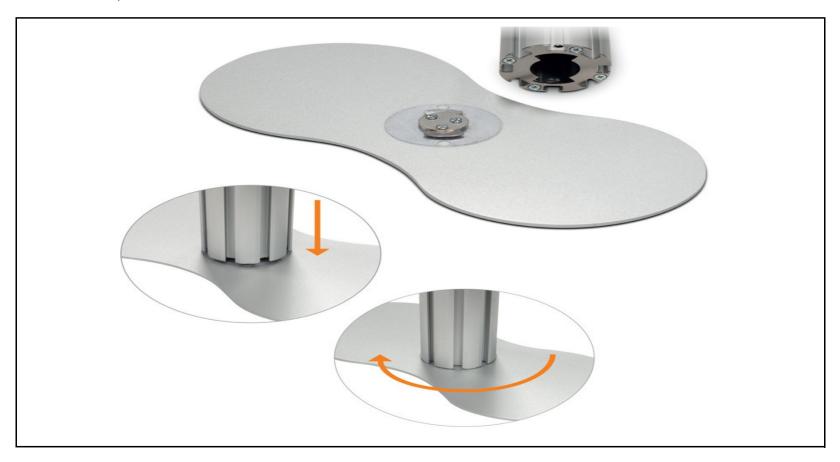

### Step 1 - Assembly

- 1. Place "Base Plates" onto the floor
- 2. Push down 1x Post onto the base plate connector
- 3. Twist clockwise to lock into place
- 4. Repeat 1-2-3 for 2nd Base Plate and Post

Centro 1- "W750mm" Assembly-Instructions

# **Centro 1 (Modular Exhibition Display)**