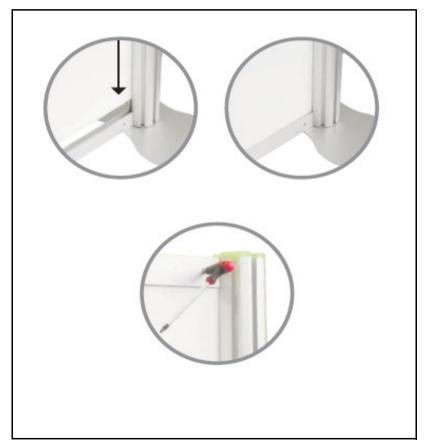

## Step 2 - Assembly

- 1. Affix Upper Post to Lower Posts
- 2. Push down Upper Post into Lower Post
- 3. Twist clockwise to lock into place
- 4. Repeat 1-2-3 for 2nd Base Plate and Post

Centro 1- "W750mm" Assembly-Instructions

# **Centro 1 (Modular Exhibition Display)**

Step 3 - Assembly

- 1. Connect the bottom crossbar
- 1. Connect the top crossbar

PVC Banners
Follow "Step 4" (next Page)
Rigid Banners
Follow "Step 5" (next Page)