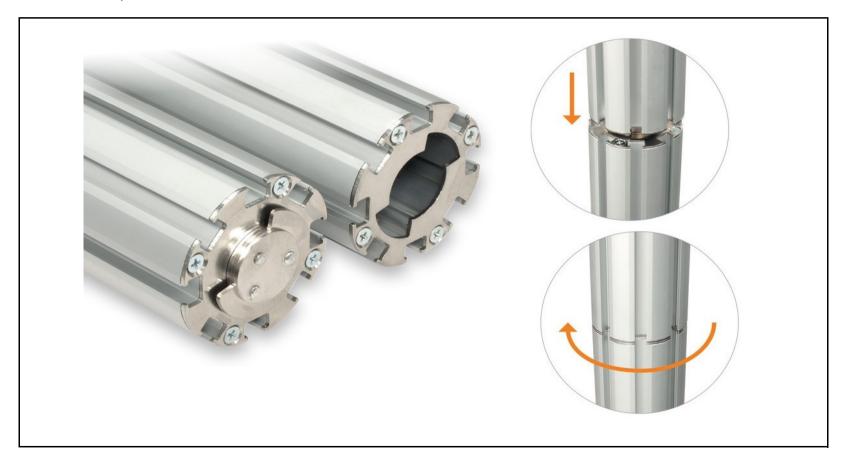

## Step 2 - Assembly

- 1. Affix Upper Post to Lower Posts
- 2. Push down Upper Post into Lower Post
- 3. Twist clockwise to lock into place
- 4. Repeat 1-2-3 for 2nd Base Plate and Post

Centro 1- "W750mm" Assembly-Instructions

# Centro 1- "W750mm" Assembly-Instructions