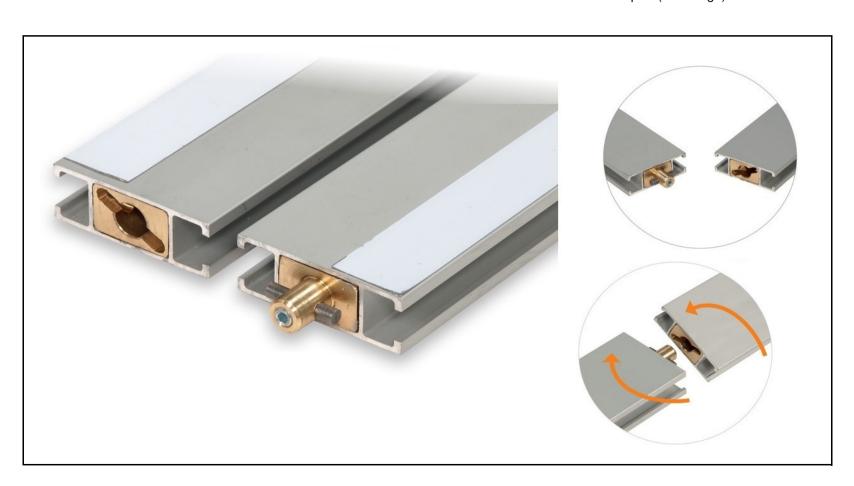

# **Centro 1 (Modular Exhibition Display)**

Step 3 - Assembly

- 1. Connect the bottom crossbar
- 1. Connect the top crossbar

PVC Banners
Follow "Step 4" (next Page)
Rigid Banners
Follow "Step 5" (next Page)

Centro 1- "W750mm" Assembly-Instructions